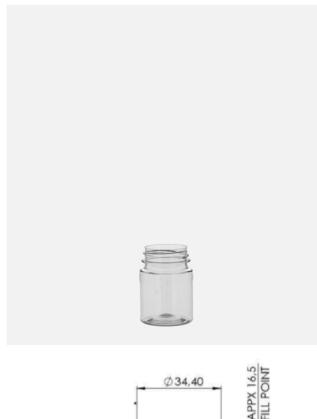

# **60ml Petpacker**

### **General info**

| Item no. (SKU):    |                       |
|--------------------|-----------------------|
| Family / Range:    | PET Packers           |
| Capacity:          | 60ml                  |
| Neck:              | 38/400                |
| Weight:            | 12                    |
| Shape:             | Round                 |
| Material:          | PET                   |
| Colour:            | All Colours Available |
| Print Areas:       | N/A                   |
| Country of Origin: | Lithuania             |