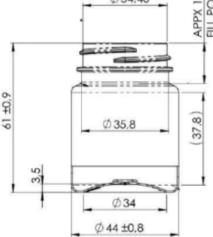

# **60ml Petpacker**

### **General info**

| Item no. (SKU):    |                       |
|--------------------|-----------------------|
| Family / Range:    | PET Packers           |
| Capacity:          | 60ml                  |
| Neck:              | 38/400                |
| Weight:            | 12                    |
| Shape:             | Round                 |
| Material:          | PET                   |
| Colour:            | All Colours Available |
| Print Areas:       | N/A                   |
| Country of Origin: | Lithuania             |